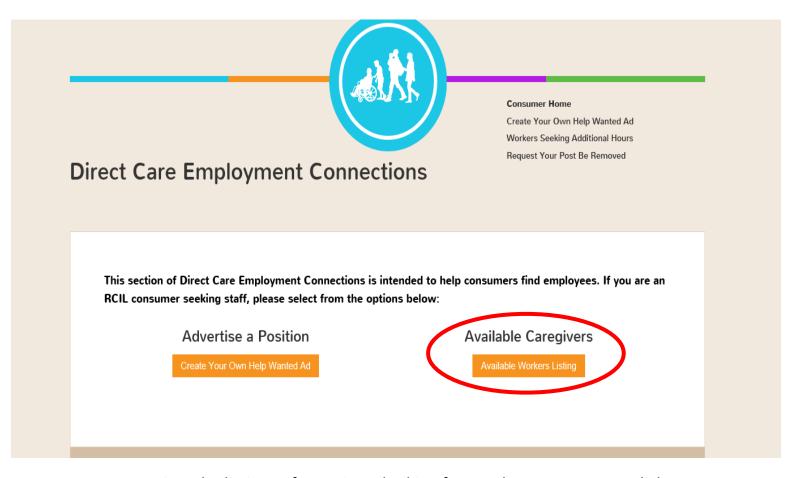

## Instructions for How to View a List of Available Caregivers

https://www.rcil.com/dcsc/consumer

 To view the listings of caregivers looking for employment you can click on the "Available Workers Listing".