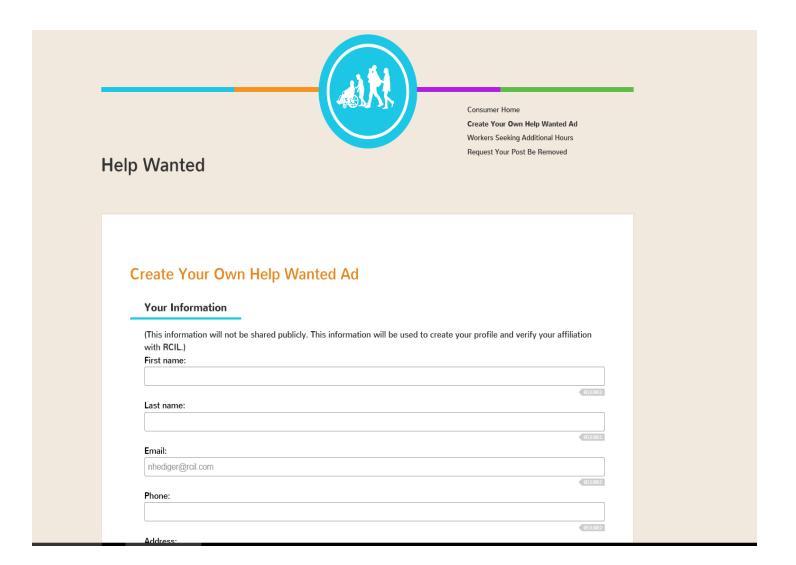

### Instructions for How to Place Your Own Help Wanted Ad

https://www.rcil.com/dcsc/consumer

\*For Instructions on how to view a list of available caregivers, please view page 8

To place an ad, select "Create Your Own Help Wanted Ad".

• You will then be directed to this page where you will be asked to enter your email address.

• Your information that is entered in the "Your Information" section at the top of the form will not be shared publicly; it is only used by RCIL to ensure that you are enrolled in a program within the agency.