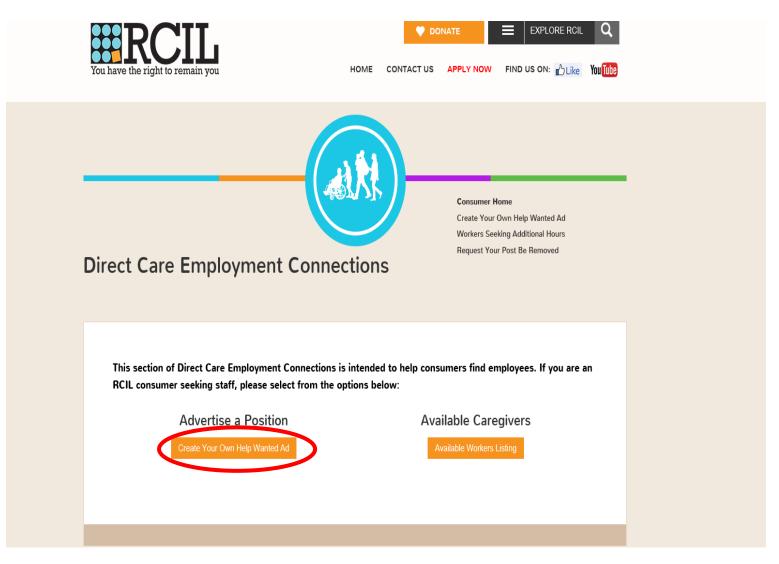

## **Direct Care Employment Connections**

This section of Direct Care Employment Connections is intended to help consumers find employees. If you are an RCIL consumer seeking staff, please select from the options below:

Advertise a Position

Create Your Own Help Wanted Ad

Available Caregivers

Available Workers Listing

• You will then be directed to this page, where you can select whether you want to post an ad or look through the listing of caregivers that are looking for employment.