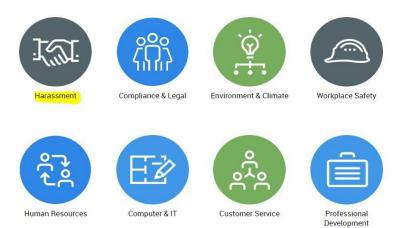

2. Click the "More" button on your home page.

3. Scroll down to "E-Learning" and click "Enter."

| <b>NexGenE</b>        | AP            | Review My Benefits                                                                                                                                                                                                                                                                                                                                                                                                                                                                                       |
|-----------------------|---------------|----------------------------------------------------------------------------------------------------------------------------------------------------------------------------------------------------------------------------------------------------------------------------------------------------------------------------------------------------------------------------------------------------------------------------------------------------------------------------------------------------------|
| RG Rebecca Gillette   |               | The My Benefits list below displays benefits that you have enrolled in as well as benefits that are provided to you by your employer at no charge. The Availa benefits that are offered to you by your employer. To update your previously elected benefits, click the "Manage Benefits" button above.<br>Please note that moving a benefit plan from one list to the other does not mean that you have enrolled in or declined coverage. Contact your HR, health adva changes to your elected benefits. |
| < Back to Main Menu   |               | My Benefits Available Benefits                                                                                                                                                                                                                                                                                                                                                                                                                                                                           |
| A Virtual Concierge   | >             |                                                                                                                                                                                                                                                                                                                                                                                                                                                                                                          |
| 🚊 Legal And Financial | >             | State State State                                                                                                                                                                                                                                                                                                                                                                                                                                                                                        |
| Health Advocacy       | $\rightarrow$ | Legal Financial Employee Education                                                                                                                                                                                                                                                                                                                                                                                                                                                                       |
| 👏 Wellness            | >             | Services Financial Services learning                                                                                                                                                                                                                                                                                                                                                                                                                                                                     |
| 🖵 E-Learning          | >             |                                                                                                                                                                                                                                                                                                                                                                                                                                                                                                          |
| <b>NexGenEAF</b>      |               | E-Learning                                                                                                                                                                                                                                                                                                                                                                                                                                                                                               |
| RG Rebecca Gillette   |               |                                                                                                                                                                                                                                                                                                                                                                                                                                                                                                          |
| Back to Main Menu     |               |                                                                                                                                                                                                                                                                                                                                                                                                                                                                                                          |
| S Virtual Concierge   | >             |                                                                                                                                                                                                                                                                                                                                                                                                                                                                                                          |
| Eegal And Financial   | >             |                                                                                                                                                                                                                                                                                                                                                                                                                                                                                                          |
| / Health Advocacy     | >             |                                                                                                                                                                                                                                                                                                                                                                                                                                                                                                          |
| Wellness              | >             | attender attender                                                                                                                                                                                                                                                                                                                                                                                                                                                                                        |
| 7 E-Learning          | >             | ENTER                                                                                                                                                                                                                                                                                                                                                                                                                                                                                                    |
| †) Entertainment      | >             |                                                                                                                                                                                                                                                                                                                                                                                                                                                                                                          |
| 36 Daily Quotes       | >             | Welcome to the e-learning course library. From here you can access online training courses related to professional                                                                                                                                                                                                                                                                                                                                                                                       |
| ⊃ Support             | >             | development, workplace safety, compliance and more.                                                                                                                                                                                                                                                                                                                                                                                                                                                      |
| 3 Settings            | <u> </u>      | For optimal results, view the e-learning library from<br>your laptop or desktop computer.                                                                                                                                                                                                                                                                                                                                                                                                                |
| OFILINGS              | >             | home page, click "Harassment."                                                                                                                                                                                                                                                                                                                                                                                                                                                                           |

Courses that develop employees and ensure compliance

Harassment