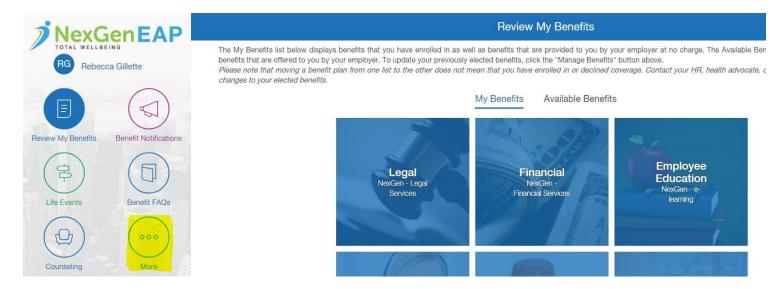

2. Click the "More" button on your home page.

3. Scroll down to "E-Learning" and click "Enter."

| <b>NexGenE</b>        | AP            | Review My Benefits                                                                                                                                                                                                                                                                                                                                                                                                                                                                                       |
|-----------------------|---------------|----------------------------------------------------------------------------------------------------------------------------------------------------------------------------------------------------------------------------------------------------------------------------------------------------------------------------------------------------------------------------------------------------------------------------------------------------------------------------------------------------------|
| RG Rebecca Gillette   |               | The My Benefits list below displays benefits that you have enrolled in as well as benefits that are provided to you by your employer at no charge. The Availa benefits that are offered to you by your employer. To update your previously elected benefits, click the "Manage Benefits" button above.<br>Please note that moving a benefit plan from one list to the other does not mean that you have enrolled in or declined coverage. Contact your HR, health adva changes to your elected benefits. |
| < Back to Main Menu   |               | My Benefits Available Benefits                                                                                                                                                                                                                                                                                                                                                                                                                                                                           |
| A Virtual Concierge   | >             |                                                                                                                                                                                                                                                                                                                                                                                                                                                                                                          |
| 🚊 Legal And Financial | >             | State State State                                                                                                                                                                                                                                                                                                                                                                                                                                                                                        |
| Health Advocacy       | $\rightarrow$ | Legal Financial Employee Education                                                                                                                                                                                                                                                                                                                                                                                                                                                                       |
| 👏 Wellness            | >             | Services Financial Services learning                                                                                                                                                                                                                                                                                                                                                                                                                                                                     |
| 🖵 E-Learning          | >             |                                                                                                                                                                                                                                                                                                                                                                                                                                                                                                          |
| <b>NexGenEAF</b>      |               | E-Learning                                                                                                                                                                                                                                                                                                                                                                                                                                                                                               |
| RG Rebecca Gillette   |               |                                                                                                                                                                                                                                                                                                                                                                                                                                                                                                          |
| Back to Main Menu     |               |                                                                                                                                                                                                                                                                                                                                                                                                                                                                                                          |
| S Virtual Concierge   | >             |                                                                                                                                                                                                                                                                                                                                                                                                                                                                                                          |
| Eegal And Financial   | >             |                                                                                                                                                                                                                                                                                                                                                                                                                                                                                                          |
| / Health Advocacy     | >             |                                                                                                                                                                                                                                                                                                                                                                                                                                                                                                          |
| Wellness              | >             | attender attender                                                                                                                                                                                                                                                                                                                                                                                                                                                                                        |
| 7 E-Learning          | >             | ENTER                                                                                                                                                                                                                                                                                                                                                                                                                                                                                                    |
| †) Entertainment      | >             |                                                                                                                                                                                                                                                                                                                                                                                                                                                                                                          |
| 36 Daily Quotes       | >             | Welcome to the e-learning course library. From here you can access online training courses related to professional                                                                                                                                                                                                                                                                                                                                                                                       |
| ⊃ Support             | >             | development, workplace safety, compliance and more.                                                                                                                                                                                                                                                                                                                                                                                                                                                      |
| 3 Settings            | <u> </u>      | For optimal results, view the e-learning library from<br>your laptop or desktop computer.                                                                                                                                                                                                                                                                                                                                                                                                                |
| OFILINGS              | >             | home page, click "Harassment."                                                                                                                                                                                                                                                                                                                                                                                                                                                                           |